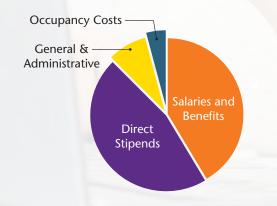

#### **EXPENSES:**

| Total Expenses           | 18,070,896 | 1009   |
|--------------------------|------------|--------|
| Occupancy Costs          | 748,558    | 4.199  |
| General & Administrative | 1,468,998  | 8.239  |
| Direct Stipends          | 8,329,698  | 46.659 |
| Salaries and Benefits    | 7,523,642  | 42.139 |
|                          |            |        |