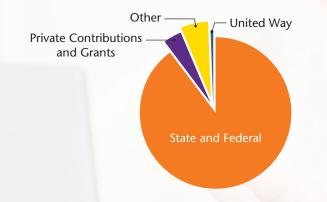

#### **REVENUE:**

| Total Revenue                       | 18,784,744 | 1009   |
|-------------------------------------|------------|--------|
| United Way                          | 96,805     | 0.529  |
| Other                               | 1,084,525  | 5.779  |
| Private Contributions<br>and Grants | 745,754    | 3.97%  |
| State and Federal                   | 16,857,660 | 89.749 |
|                                     |            |        |